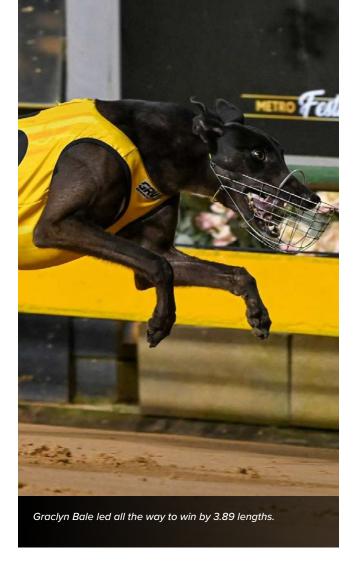

# Group 3 Sir John Dillon Memorial (595m)

SANDOWN PARK, 26 NOVEMBER

1st GRACLYN BALE

**Breeding:** Female Mar '19 Allen Deed x Houston Bale

Breeder/Owner: Janice Wheeler, Boorowa NSW

Trainer: Mark Delbridge, Balliang VIC

**First prize:** \$25,000

**Odds:** \$15.10

Time: 34.08sec (Best)

Margin: 3.89L

2nd: Jarick Bale

**3rd:** Omega Tyson

How the race was won: It was a Mark Delbridge quinella when Gracylyn Bale (\$15.10) led all the way from Box 5 to upstage Jarick Bale (\$2.80F) by 3.89L with Omega Tyson (\$5.80) a further 0.1L away third in 34.08sec (Best). It was her 15th win from 59 starts, including four from six over 595m at Sandown Park. And she was contesting her first Group race final after having been a reserve for the G1 Hume Cup and G2 McKenna Memorial.