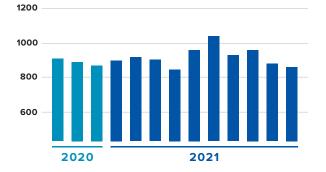

### **SWABBING NUMBERS**

Swabs taken 2020 - 2021 financial year (01/07/2020 - 30/06/2021) = 10576

Swabs taken 2021 - 2022 financial year = **3594** 

### **MONTHLY SWABS TAKEN**