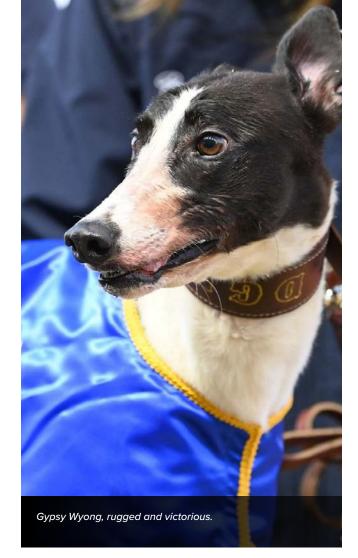

### Group 1 TAB Topgun Stayers (725m)

THE MEADOWS, 06 NOVEMBER

1st GYPSY WYONG

**Breeding:** Female Jul '19 Westmead Hawk

x Dyna Gypsy

Breeder/Owner: George Dailly, Elaine VIC

Trainer: Andrea Dailly, Anakie VIC

**First prize:** \$75,000

**Odds:** \$6.60

Time: 42.75sec (Best)

Margin: 1.49L

2nd: Zipping Niseko3rd: Super Estrella

How the race was won: New staying queen Gypsy Wyong (\$6.60) defeated a host of distance dynamos in a race that completely changed complexion in the latter stages. She led early from Box 2 and was always prominent before taking advantage of a 'shuffle up' approaching the home turn. Gypsy Wyong roamed to a 1.49L win over rank outsider Zipping Niseko (\$28.20) with Super Estrella (\$12.90) a further 1.28L away third in 42.75sec. It was her 15th win from 27 starts and she made it three from five over 725m at The Meadows. Five nights earlier, she finished third in the G1 Hume Cup (600m) – also at The Meadows.