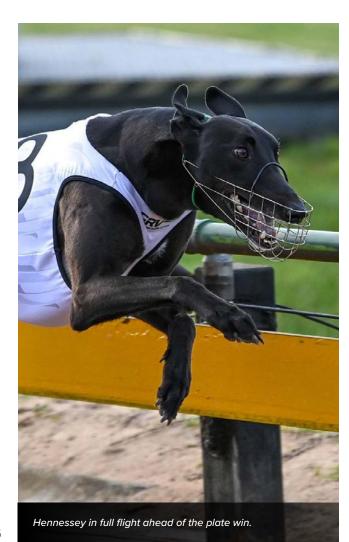

# Group 3 Provincial Plate (515m)

SANDOWN PARK, 26 NOVEMBER

1st HENNESSEY

**Breeding:** Male Apr '19 Barcia Bale x Tigress Ally

Breeder: Helen Hanson, Nabiac NSW

Owner: Shane Pulbrook, Tahmoor NSW

**Trainer:** Ashlee Terry, Lara VIC

**First prize:** \$25,000

**Odds:** \$2.30F

**Time:** 29.49sec

Margin: 3.13L

2nd: Lakeview Max

**3rd:** Gracie Bale

How the race was won: Country star Hennessey made it six wins on the spin registering his first metropolitan victory. Leading all the way from Box 3, Hennessey (\$2.30F) defeated Lakeview Max (\$6.50) by 3.13L with Gracie Bale (\$13.00) a further 2.27L away third in 29.49sec. It was his 15th win from 30 starts. He was also a G3 Warragul St Leger finalist.