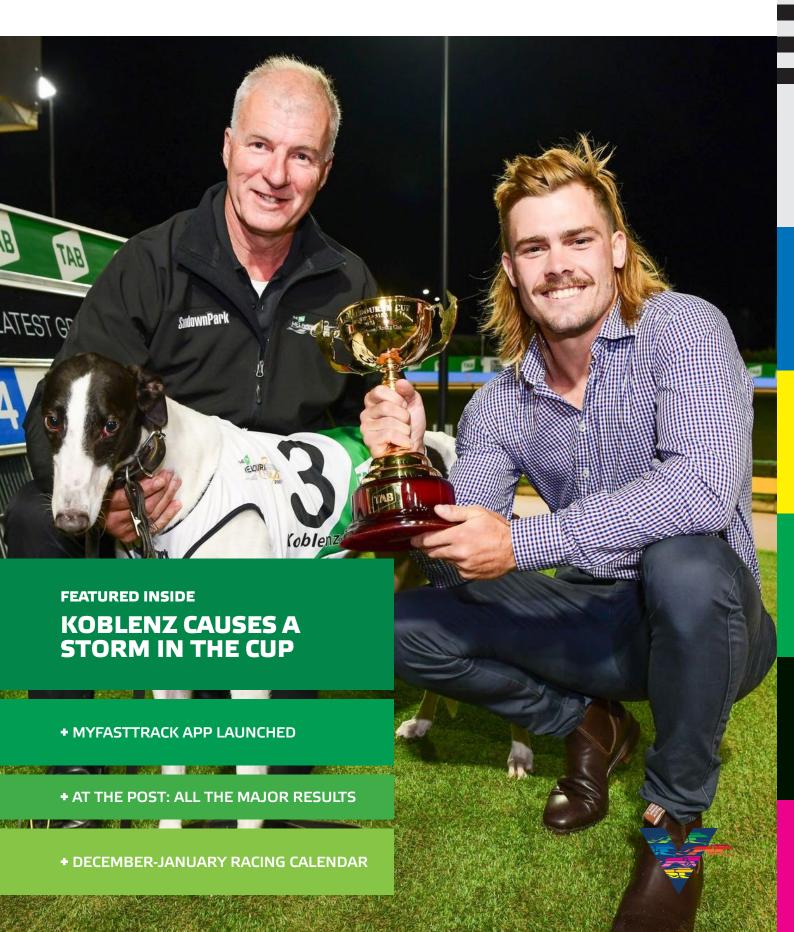

# CEO's Update

What better way to celebrate the opening up of Victoria's greyhound racing tracks than with the 2021 Melbourne Cup? It was wonderful to be back in person, and to join so many of you on course again, for the world's greatest greyhound race last Friday. My congratulations to Rose and David Geall and Koblenz for a spectacular win.

# Group 1 TAB Melbourne Cup (515m)

SANDOWN PARK, 26 NOVEMBER

1st KOBLENZ

**Breeding:** Male May '19 Fernando Bale x Up Hill Jill

Breeder: Rose Geall, Lara VIC

Owner: Geall Gals syndicate (Rose Geall), Lara VIC

Trainer: David Geall, Lara VIC

**First prize:** \$500,000

**Odds:** \$4.30

**Time:** 29.40sec

Margin: 0.96L

2nd: Lala Kiwi

**3rd:** Kinson Bale

How the race was won: Flying machine Koblenz (\$4.30) catapulted from Box 3 and set up a handy break down the back straight. He was feeling the pinch over the concluding stages but still had enough in paw to defeat a gallant Lala Kiwi (\$7.10) by 0.96L with Kinson Bale (\$13.20) a further 4.58L away third in 29.40sec. Aston Rupee (\$2.10F) had no luck early before flashing home for fourth. Koblenz registered his 26th win from 39 starts – including nine of his past 10 – and he made it six from nine over 515m at Sandown Park. He also won the G2 Cranbourne Cup and was runner-up in the G3 Warragul St Leger and third in the G3 Cranbourne Classic.