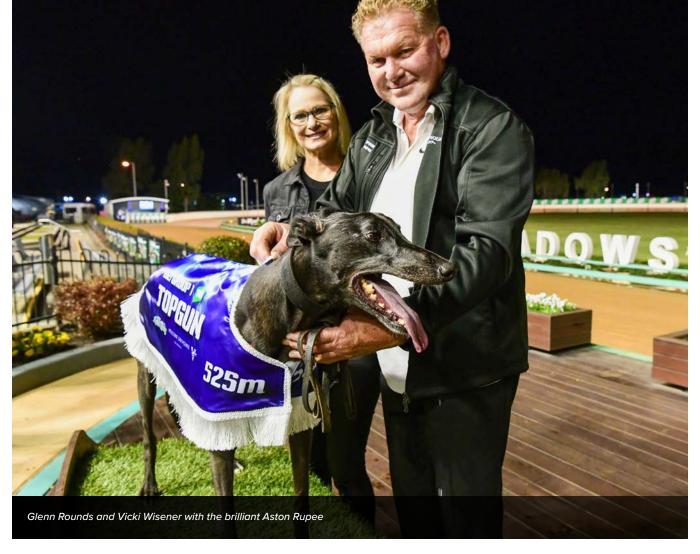

# Group 1 TAB Topgun (525m)

THE MEADOWS, 06 NOVEMBER

1st ASTON RUPEE

**Breeding:** Male Apr '19 KC And All x Aston Miley

Breeder/Owner: Raymond Borda, Mawson Lakes SA

Trainer: Glenn Rounds, Devon Meadows VIC

**First prize:** \$150,000

**Odds:** \$2.20F

Time: 29.66sec (Best)

Margin: 1.4L

**2nd:** Tiggerlong Tonk

3rd: Do It

How the race was won: Superstar Aston Rupee (\$2.20F) snared his first G1 in scintillating style. He exited smartly from Box 2 but was headed by Tiggerlong Tonk (Box 6) who raced away with a 2L break down the back straight. However, Aston Rupee wasn't to be denied and wrested the lead from Tiggerlong Tonk (\$15.40) rounding the home turn before crossing the line in a slick 29.66sec (Best). Tiggerlong Tonk was only 1.4L in arrears with Do It (\$10.60) a further 1.16L away third. Aston Rupee notched his 19th win from 32 starts – including eight of his past nine – and made it five from eight over 525m at The Meadows.