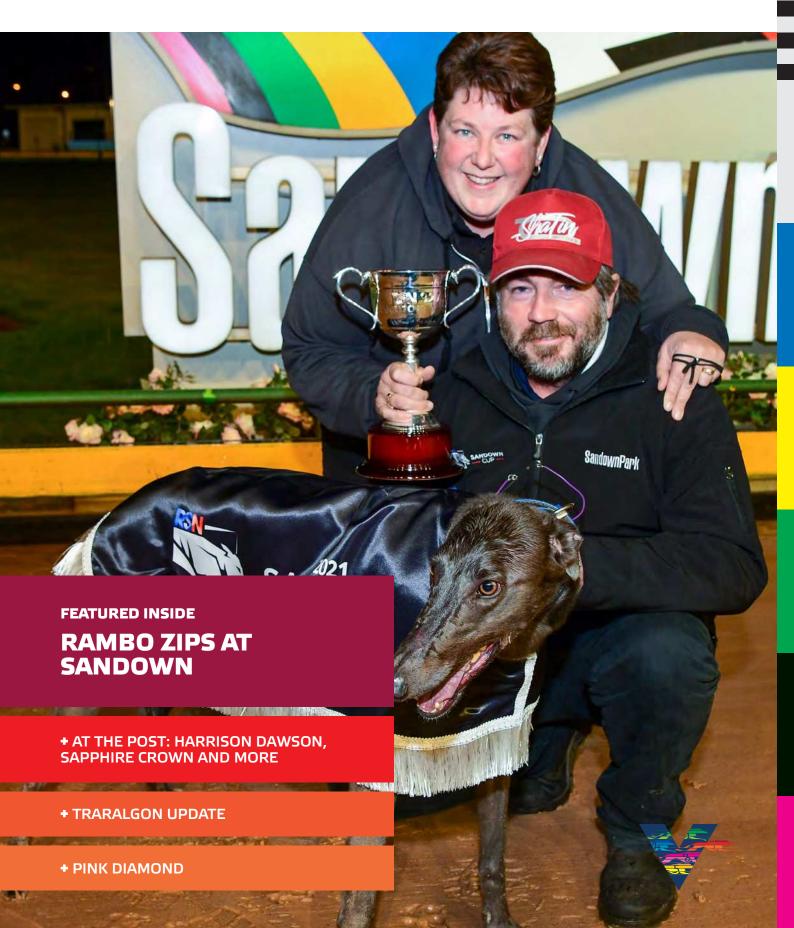

# Group 1 RSN Sandown Cup (715m)

SANDOWN CUP, 27 MAY

**ZIPPING RAMBO** 1st

**Breeding:** Male May '18 Mister Twister

x Zipping Maggie

Breeder: Hallinan Hallinan syndicate

(Martin Hallinan), Clergate NSW

Gary Black, Malvern East VIC Owner:

\$175,000 First prize:

Odds: \$4.00

Time: 41.72sec

Margin: 1.6L

2nd: Stanley Road

3rd: Tyler Durden

How the race was won: Contesting only his third staying start, Zipping Rambo won the world's premier distance race. Backed in from an early quote of \$12 into \$4, Zipping Rambo was third until passing the distance boxes where he moved into a clear second behind 'pilot' Tyler Durden. He took over proceedings entering the home straight before staving off NSW staying supremo Stanley Road (\$5.00) by 1.6L, with a fading Tyler Durden a further 0.51 away third in 41.72sec. It was Zipping Rambo's 15th win, including five from the past eight. The middle-distance 'action hero' is now a staying 'mercenary'!