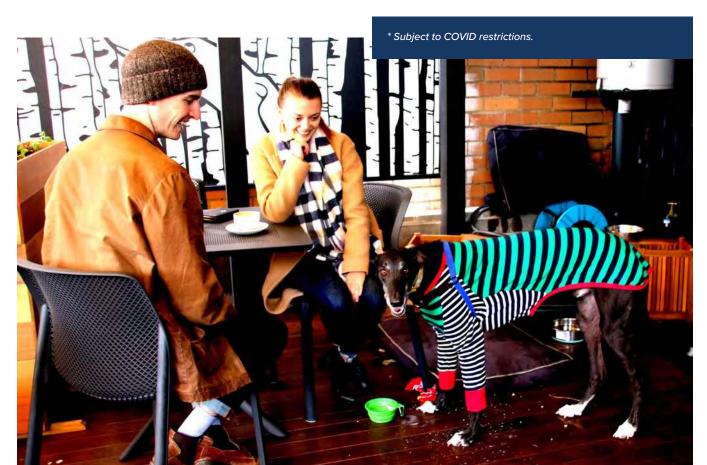

# Hounds around town gather at the GAP Cafe

As crowds slowly come back to Melbourne's central business district and the chill of winter closes in, the GRV GAP Cafe seems like the perfect haven for greyhound owners and passers-by.

And, at GAP headquarters in Seymour it's back to business as normal as the public no longer needs to make an appointment to find their forever friend.

GAP Cafe's Rachel Yeo says it a good feeling to see the regulars returning and newcomers turning up to the King Street outlet to get information on greyhound adoption.

"We restated our regular events, Coffee and Canines and the City Walks in May and were gearing up for a more hectic schedule in June," Rachel said.

"We had a couple come in recently asking millions of questions about greyhound adoption and those ultimately become our most loyal customers and friends after they adopt."

As cafe life resembled the pre-lockdown days, Rachel was busy between cappuccinos and hot chocolates, toasties and cupcakes and distributing greyhound advice to customers such as regular, Sally from South Melbourne, with her snappily dressed Boof and Henry and Kate with their recently acquired Chester.

"We didn't know about the cafe until we met another greyhound walker in Carlton who suggested we should drop by," Henry said.

"We'll definitely be back," he said as Chester became acquainted with Boof and resident Horse as they lined up for Rachel's special latte and biscuits. Corey and Rachel from nearby North Melbourne dropped by for more info on adoption and after Rachel's advice and a coffee, were heading home to register for GAP greyhound.

And, as the walk-ups from the neighbouring hospitality college lined up, life for Rachel and the GAP Cafe seemed to be slowly return to normal.