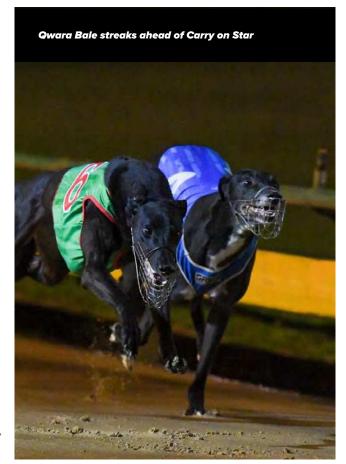

# Group 1 Sapphire Crown (515m)

SANDOWN PARK, 20 MAY

1st QWARA BALE

**Breeding:** Female Apr '19 Allen Deed x Daithy Allen

Breeder/Owner: Janice Wheeler, Boorowa NSW

Trainer: Andrea Dailly, Anakie VIC

**First prize:** \$100,000

**Odds:** \$3.40

**Time:** 29.27sec

Margin: 0.83L

2nd: Carry On Star

3rd: Shima Classic

How the race was won: Qwara Bale was 'coronated' as Australia's sprint queen with a powerhouse performance. She jumped well from the awkward 'green' alley (Box 6) and was positioned third early, around six lengths behind her tearaway kennelmate and G1 Australian Cup finalist Shima Classic.

But the G2 Warrnambool Cup winner came with a withering finishing burst to land her 13th – and most important – win from 22 starts. It was her fourth successive win and she also made it four from four over this track/distance.

Qwara Bale (\$3.40) defeated the gallant Carry On Star (\$17.20) by 0.83 lengths, with Shima Classic (\$3.20F) a further 1.18 lengths away third in a slick 29.27sec.