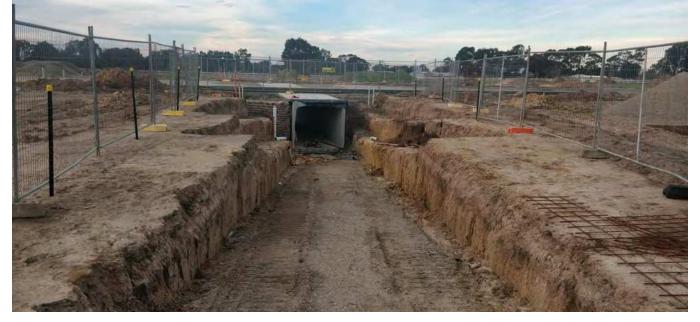

# Traralgon update

The Traralgon Track redevelopment is progressing on schedule with all underground works, which commenced in January, completed.

All major civil works are complete including the dam, which has doubled in size, allowing for maximum water storage. The track is in shape with the base being laid to reflect the actual racing surface camber and the access underpass has been installed.

The underpass has been designed to reduce the walk from the kennels to all starting boxes for participants and their greyhounds on race days.

Next stages of the redeveloped track include the installation of the light poles, fencing and lure running rail.

Provided there are no major delays, trialling and then racing is likely to commence in October.