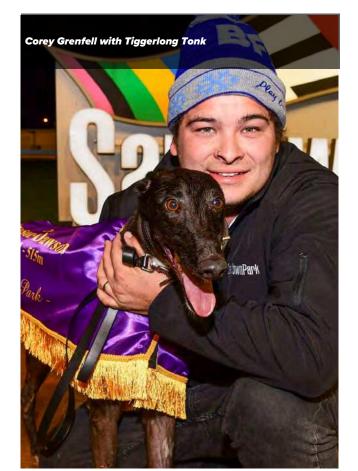

# Group 1 Harrison-Dawson (515m)

SANDOWN PARK, 20 MAY

1st TIGGERLONG TONK

**Breeding:** Male Feb '18 Dyna Double One x

**Tiggerlong Dot** 

Breeder/Owner: Michael Finn, Wagga Wagga NSW

Trainer: Correy Grenfell, Anakie VIC

**First prize:** \$100,000

**Odds:** \$3.40

**Time:** 29.23sec

Margin: 1.37L

**2nd:** Catch The Thief

**3rd:** Carry On Angel

How the race was won: 'Ultimate professional' Tiggerlong Tonk snared his second G1 in sensational style. Exiting smartly from Box 8, Tiggerlong Tonk (\$3.40) set sail after tearaway leader Catch The Thief (\$10.40), proving too strong over the latter stages to score by 1.37L over the 'pilot'. Rank outsider Carry On Angel (\$62.80) was a further 0.86L away third in a sizzling 29.23sec. An 11-time G1 finalist (including victory in the Perth Cup), Tiggerlong Tonk notched his 39th win from 79 starts. It was also his 12th win from 27 starts over this track/distance.