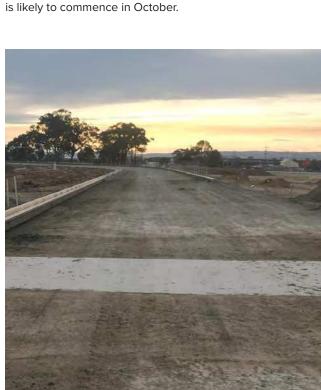

Provided there are no major delays, trialling and then racing is likely to commence in October.