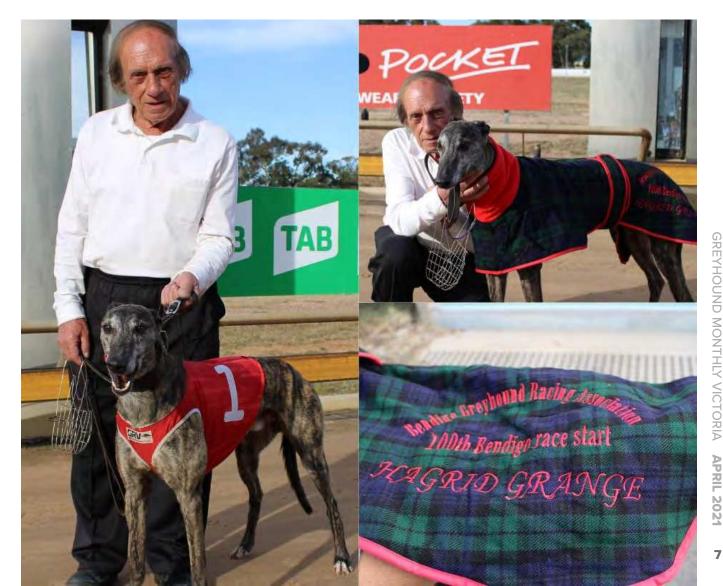

## **Milestone story:** Hagrid Grange

Each month we like to recognise the milestones racing greyhound have reached in Victoria in recognition of their longevity. This month, it's 'hats off' to Hagrid Grange, who has just clocked up 167 races, including 100 at Bendigo, and was rewarded for his achievement with a rug from the club, and retirement.

Lockwood South trainer Sebastiano Gibilisco has owned Hagrid Grange (Hesa Felon/Hoofla) for his last 120 starts. His passion for the dog is palpable. "He's just a lovely dog, but a little bit more, he's really loveable, you know?"

"He has magnificent character. Always ready to go, and a very strong dog. He's never had any major injuries, just little things, so he just comes out, comes in, lovely dog."

Hagrid turned six in February 2020, but Sebastian reckons "he could have gone another six months, but I wasn't going to risk it, so now he'll stay with me."

Hagrid comes from an impressive line, which includes Australian Cup winner Brett Lee and, on his sire's side, Melbourne Cup winner Hallucinate.

The Bendigo Greyhound Racing Club presented the dog with an impressive rug to mark his century and posted the event on social media.

Bendigo Greyhounds Facebook:

Fantastic effort from the recently turned 6yo HAGRID GRANGE and his trainer Sebastian Gibilisco on achieving the rare feat of 100 starts at the one track when he chalked up his Bendigo century in his 176th & final racetrack appearance at Bendigo on Wednesday... enjoy your retirement!