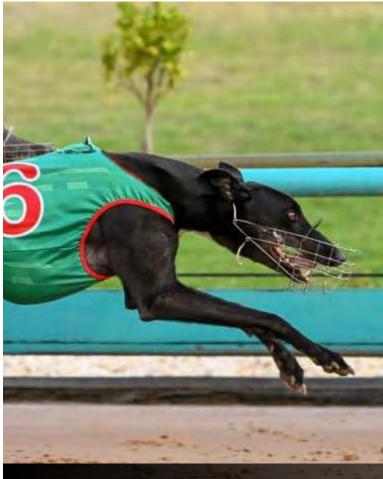

#### SHEPPARTON, 20 MARCH

| 1st            | FERDINAND BOY                            |
|----------------|------------------------------------------|
| Breeding:      | Male Jan '19 Fernando Bale x Nayla Swift |
| Breeder/Owner: | Rose Geall, Lara VIC                     |
| Trainer:       | David Geall, Lara VIC                    |
| First prize:   | \$47,000                                 |
| Odds:          | \$4.50                                   |
| Time:          | 24.75sec (Track Record)                  |
| Margin:        | 1.34L                                    |
| 2nd:           | Catch The Thief                          |
| 3rd:           | Tiggerlong Tonk                          |

**How the race was won:** Rising star Ferdinand Boy broke former G1 star Hard Style Rico's 450m track record with an exhibition of unadulterated speed. Flying out of Box 8, Ferdinand Boy (\$4.50) accounted for gallant 'show stealer' Catch The Thief (\$3.60F) by 1.34L, with 'ultimate professional' Tiggerlong Tonk (\$5.70) a further 1.05L away third in a scintillating 24.75sec. Winner of the Shepparton Classic in the lead-up to the Cup series, Ferdinand Boy notched his 16th win from 29 starts and took his prizemoney to \$108,880 courtesy of a \$47,000 first prize. It was also his sixth win in seven starts from the 'pink' alley, and his fifth win from seven starts at Shepparton.