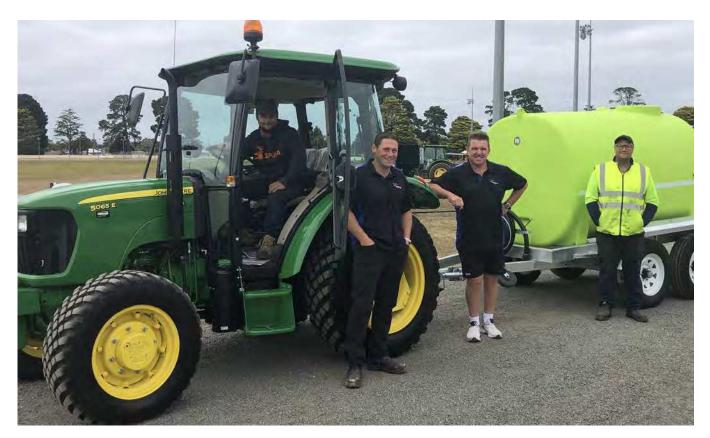

#### Keeping the tracks on track

New irrigation equipment is being provided to Victorian greyhound racing clubs by Greyhound Racing Victoria (GRV) as part of a \$2 million boost to its Safe Racing Program, GRV's Director of Safe Racing and Infrastructure, Scott Robins, said today.

"To help all Victoria's clubs ensure their water management practices meet the required standards, GRV is investing more than \$750,000 in new equipment such as water carts and tractors for towing them too, so that track curators can apply water as evenly as possible to prevent the tracks drying out and compacting. This is just one of the ways in which we are providing a safe workplace for our dogs."

"Clubs across Victoria are now receiving this new equipment as another Safe Racing initiative to make sure the dogs enjoy a safer run, on consistent tracks that also deliver great racing for everyone."