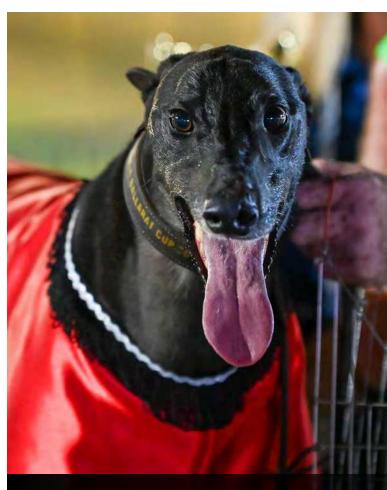

#### Group 2 CHS Group Horsham Cup (485m)

HORSHAM, 6 MARCH

| 1st            | SHIMA SHINE                                            |
|----------------|--------------------------------------------------------|
| Breeding:      | Male Nov '17 Barcia Bale x Shima Song                  |
| Breeder/Owner: | Davrob syndicate (Robert Cummings),<br>Koo Wee Rup VIC |
| Trainer:       | Andrea Dailly, Anakie VIC                              |
| First prize:   | \$47,000                                               |
| Odds:          | \$1.60F                                                |
| Time:          | 26.90sec (Best)                                        |
| Margin:        | 3.7L                                                   |
| 2nd:           | Jax Bale & Barooga Smoke                               |

How the race was won: After bombing the start from Box 7, Shima Shine (\$1.60F) displayed explosive acceleration to hit the lead rounding the first turn. The dual G1 winner then powered away to defeat kennelmate and G2 Cranbourne Cup winner Jax Bale (\$4.40) and Barooga Smoke (\$28.80), who dead-heated for second, by 3.7L in a sizzling 26.90sec (Best). It was his 32nd win from 52 starts, and the \$47,000 first prize spiralled his stakes to \$618,283. A week earlier, he set a new track record (26.79sec) in a heat. He's also unbeaten from three Horsham starts and it was his first country cup win at his fourth attempt!