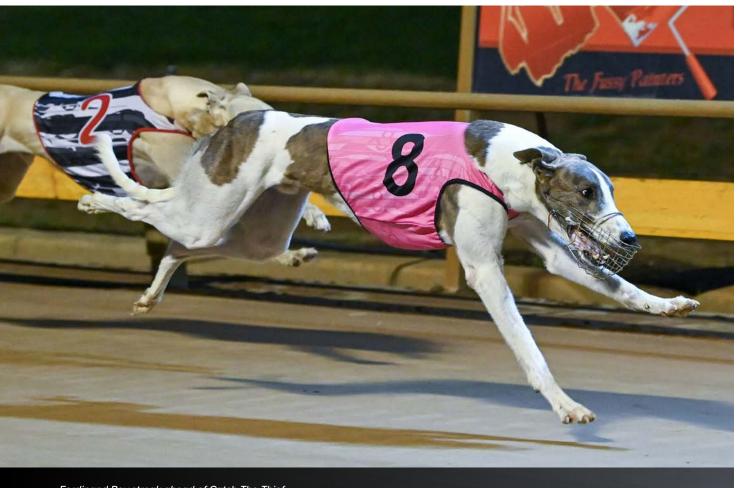

Shima was shining after his Horsham Cup victory.

Ferdinand Boy streak ahead of Catch The Thief.

#### SHEPPARTON, 20 MARCH

| 1st            | FERDINAND BOY                            |
|----------------|------------------------------------------|
| Breeding:      | Male Jan '19 Fernando Bale x Nayla Swift |
| Breeder/Owner: | Rose Geall, Lara VIC                     |
| Trainer:       | David Geall, Lara VIC                    |
| First prize:   | \$47,000                                 |
| Odds:          | \$4.50                                   |
| Time:          | 24.75sec (Track Record)                  |
| Margin:        | 1.34L                                    |
| 2nd:           | Catch The Thief                          |
| 3rd:           | Tiggerlong Tonk                          |

**How the race was won:** Rising star Ferdinand Boy broke former G1 star Hard Style Rico's 450m track record with an exhibition of unadulterated speed. Flying out of Box 8, Ferdinand Boy (\$4.50) accounted for gallant 'show stealer' Catch The Thief (\$3.60F) by 1.34L, with 'ultimate professional' Tiggerlong Tonk (\$5.70) a further 1.05L away third in a scintillating 24.75sec. Winner of the Shepparton Classic in the lead-up to the Cup series, Ferdinand Boy notched his 16th win from 29 starts and took his prizemoney to \$108,880 courtesy of a \$47,000 first prize. It was also his sixth win in seven starts from the 'pink' alley, and his fifth win from seven starts at Shepparton.