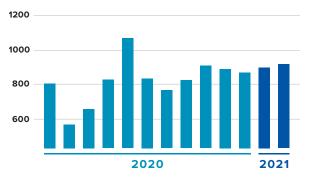

#### **SWABBING NUMBERS**

Swabs taken 2019 - 2020 financial year (01/07/2019 - 30/06/2020) = **9767** 

Swabs taken 2020 - 2021 financial year = 6868

#### **MONTHLY SWABS TAKEN**