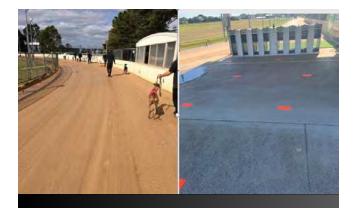

They are as follows:

- Isolation of the Stewards to a specific geographical region - proximity of track to place of residence
- Stewards remain in teams of three and do not crossover or have contact with other teams
- Team of specialist Stewards working remotely in isolation to support the on-track team/s
- Removal of on course Data Operators, function done remotely
- Skeleton staff on track only, non-essential staff were removed from race meetings
- Biosecurity and hygiene measures fully implemented
- Demarcation of maximum occupants placed on all indoor areas of tracks/clubs
- Greyhound identification processes are limited to scanning - ear brand checks have ceased
- Pre-race parading has ceased
- People involved in movement of Greyhounds from kennel to starting boxes are keeping 3-5 metres distance
- Starting box loading process modified to ensure separation distances can be adhered to.
- Pens are being disinfected after use an abundance of pens are being provided as single use

- Removed the need to use numbered bibs for handlers & catchers
- Vet checks for pre-kennelling and pre-race are being conducted in the open air, where possible
- The Victorian Racing Tribunal are conducting hearings via teleconference and other technology platforms
- Floor markers in place to manage movements of people and distancing at race meeting in various areas
- Swab kits are being handled by one person to ensure singular holdings
- Reduced the congregation of catchers allowing one person to catch more than one Greyhound - without penalty
- Employees are travelling to work alone in their vehicle
- Paperless transactions implemented on track, where possible
- The investigation/prosecution brief preparation process has moved to paperless

Greyhounds and handlers are spaced apart when heading to the starting boxes, while place markers are used to keep participants separated behind the boxes.

Social distancing during the kennelling process.