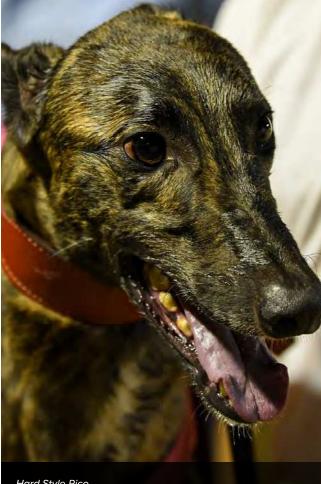

#### Shepparton, 21 March

HARD STYLE RICO 1st Male Jan '18 Bella Infrared x Bella Rico Breeding:

Breeder/Owner/Trainer: Luckie Karabitsakos, Pearcedale VIC

| \$47,000        |
|-----------------|
| \$2.80          |
| 24.80sec (Best) |
| 2.30L           |
| Snags McKenzie  |
| Whiskey Riot    |
|                 |

How the race was won: Jumped cleanly from Box 8 and displayed amazing mid-race acceleration to put the race away within a twinkling of an eye. He accounted for G1 Gold Bullion finalist Snags McKenzie (\$30.60) by just over two and a quarter lengths, with G1 Melbourne Cup and G1 Temlee winner Whiskey Riot (\$2.50F) just over one length away third in 24.80sec (Best). (He established a 24.77sec track record in a heat). He was a finalist in this year's G1 Silver Chief (6th), G1 National Derby (4th) and G1 Australian Cup (7th).

Hard Style Rico