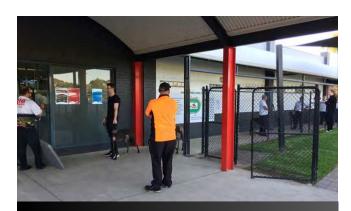

They are as follows:

- Isolation of the Stewards to a specific geographical region - proximity of track to place of residence
- Stewards remain in teams of three and do not crossover or have contact with other teams
- Team of specialist Stewards working remotely in isolation to support the on-track team/s
- Removal of on course Data Operators, function done remotely
- Skeleton staff on track only, non-essential staff were removed from race meetings
- Biosecurity and hygiene measures fully implemented
- Demarcation of maximum occupants placed on all indoor areas of tracks/clubs
- Greyhound identification processes are limited to scanning - ear brand checks have ceased
- Pre-race parading has ceased
- People involved in movement of Greyhounds from kennel to starting boxes are keeping 3-5 metres distance
- Starting box loading process modified to ensure separation distances can be adhered to.
- Pens are being disinfected after use an abundance of pens are being provided as single use

- Removed the need to use numbered bibs for handlers & catchers
- Vet checks for pre-kennelling and pre-race are being conducted in the open air, where possible
- The Victorian Racing Tribunal are conducting hearings via teleconference and other technology platforms
- Floor markers in place to manage movements of people and distancing at race meeting in various areas
- Swab kits are being handled by one person to ensure singular holdings
- Reduced the congregation of catchers allowing one person to catch more than one Greyhound - without penalty
- Employees are travelling to work alone in their vehicle
- Paperless transactions implemented on track, where possible
- The investigation/prosecution brief preparation process has moved to paperless

Vet checks for pre-kennelling and pre-race are being conducted in the open air, where possible.