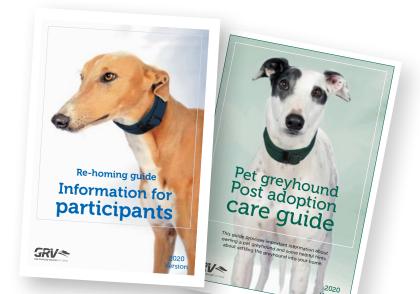

# Re-homing Package now available!

GRV has recently released a new Re-homing Package with new forms to support Code compliance.

The Re-homing Package enables a GRV registered owner to comply with the requirements of The Code of Practice for the Keeping of Racing Greyhounds (the Code), and to transfer the ownership of the greyhound on the GRV Microchip Registry to the new pet owner.

The Re-homing Package contains two booklets:

- 1. Re-homing Guide Information for Participants
- Pet Greyhound Post Adoption Care Guide (that must be provided to the new pet owner by the GRV registered owner upon re-homing)