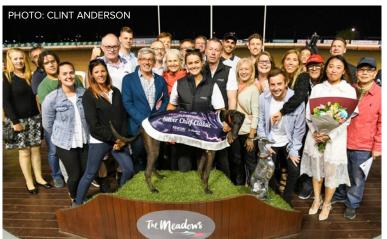

#### **Silver Chief**

Group 1 Feikaui Greyhounds Silver Chief (525m)

The Meadows, 4 January

1st SIMON TOLD HELEN

Breeding: Male Jan '18 Barcia Bale x

Who Told Lindylou

Breeder/Owner: Emma's Boys Syndicate (Brian Parsons),

Grovedale VIC

Trainer: David Burnett, Little River VIC

First prize: \$100,000

Odds: \$3.50

Time: 29.68sec (Best)

Margin: 3.86L

2nd: Aston Wizard

3rd: Tiggerlonk Tonk

How the race was won: Began like a bullet from Box 4 and established a massive mid-race lead. His customary catchme-if-you-can tactics once again came to the fore and he defeated the fast-finishing Aston Wizard (\$7.80) by almost four lengths, with Tiggerlong Tonk (\$26.60) a further one and a half lengths away third. It was Simon Told Helen's fourth group race victory, and first at Group 1 level.