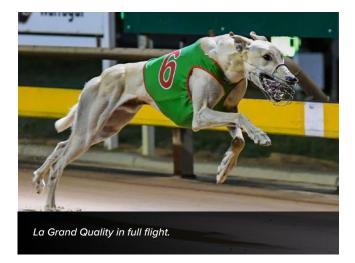

# At the post! Warragul Cup

Group 2 Warragul Toyota Cup (460m)

Warragul, 11 January

1st LA GRAND QUALITY

Breeding: Male Apr '17 El Grand Senor x All Quality

Breeder/Owner: Kellie Fogarty, Seaham NSW

Trainer: Darryl Thomas, Sawyers Gully NSW

First prize: \$47,000

Odds: \$3.70

Time: 25.63sec (Best)

Margin: 2.06L

2nd: Crimson Vixen

3rd: Peter Galo

How the race was won: Obtained the perfect sit from Box 6 behind early leader Crimson Vixen (\$3.90) and had her in his sights rounding the circle before forging away halfway down the home straight for a comfortable two-length win. Peter Galo (\$5.20) flashed home for third, a further one and a half lengths away. It was La Grand Quality's ninth win from 14 starts, following his impressive G2 Ballarat Cup campaign when fourth in the final.