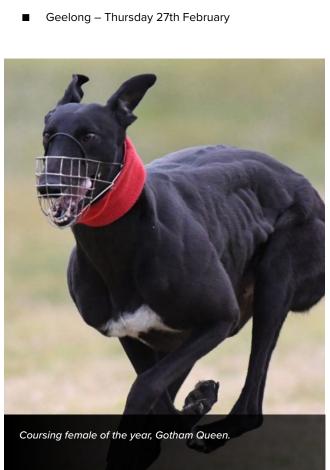

Lang Lang President John Clay was awarded the prestigious Noel Banks Medal while Gotham Queen (pictured left) was the Coursing Female of the Year for the third straight season at last night's National Coursing Association Awards at Sandown Park.