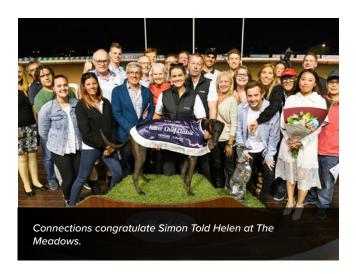

#### **Silver Chief**

Group 1 Feikaui Greyhounds Silver Chief (525m)

The Meadows, 4 January

1st SIMON TOLD HELEN

Breeding: Male Jan '18 Barcia Bale x

Who Told Lindylou

Breeder/Owner: Emma's Boys Syndicate (Brian Parsons),

How the race was won: Began like a bullet from Box 4 and established a massive mid-race lead. His customary catchme-if-you-can tactics once again came to the fore and he defeated the fast-finishing Aston Wizard (\$7.80) by almost four lengths, with Tiggerlong Tonk (\$26.60) a further one and a half lengths away third. It was Simon Told Helen's fourth group race victory, and first at Group 1 level.