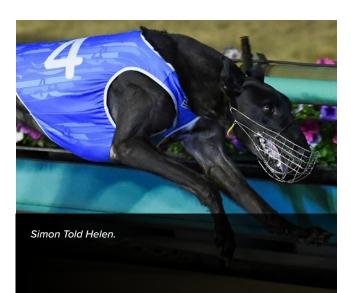

#### **Silver Chief**

Group 1 Feikaui Greyhounds Silver Chief (525m)

The Meadows, 4 January

1st SIMON TOLD HELEN

Breeding: Male Jan '18 Barcia Bale x

Who Told Lindylou

Breeder/Owner: Emma's Boys Syndicate (Brian Parsons),

How the race was won: Began like a bullet from Box 4 and established a massive mid-race lead. His customary catchme-if-you-can tactics once again came to the fore and he defeated the fast-finishing Aston Wizard (\$7.80) by almost four lengths, with Tiggerlong Tonk (\$26.60) a further one and a half lengths away third. It was Simon Told Helen's fourth group race victory, and first at Group 1 level.