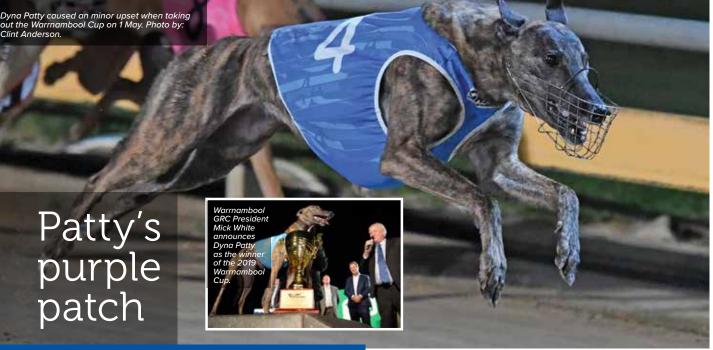

Participants wanting to know more about the CopRice Working Dog products or testing can contact CopRice via phone on 1800 029 901 (Australia) or 0508 267 742 (New Zealand).

8

A

**By Andrew Copley** 

ual Group 1 winner Dyna Patty (Fernando Bale – Unix Bale) reminded everyone of her talents when defeating Orson Allen in the \$67,000 Macey's Bistro Warrnambool Cup (450m) on 1 May at the generous odds of \$7.60.

The Andrea Dailly-trained superstar then stepped out four nights later at Sandown Park to clock 28.999sec as part of the Speed Star Match Race series, and in doing so became just the fourth greyhound in history to break 29 seconds at the track. With two Group 1s and a country cup to her name, one would expect Dyna Patty to be among the top chances to be crowned the 2018/19 Victorian Greyhound of the Year in August, along with the likes of My Redeemer, Orson Allen, Poke The Bear and Tornado Tears.

SANDOWN'S FASTEST OVER 515M 28.951 – Unlawful Entry 28.960 – Bekim Bale 28.980 – Fernando Bale 28.999 – Dyna Patty