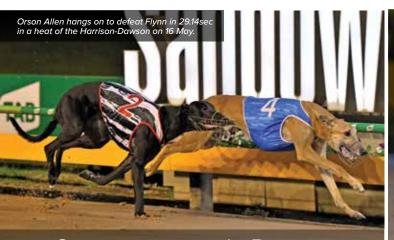

# Orson awesome in Dawson

espite having to overcome box 4 in both his heat and final, Orson Allen (KC And All – Desalle Bale) made it a clean sweep of the last month's Group 1 Harrison-Dawson series at Sandown Park. This included a slender but memorable heat victory over a fast-finishing Flynn, in a contest dubbed the 'Race of the Year'. The \$100,000 first prize took Orson Allen's career earnings beyond \$600,000. Trainer Correy Grenfell, 25, also won the Group Listed TAB Cup Night Stayers (715m) with Dyna Chancer on the same card.