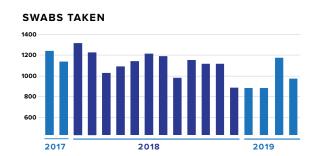

# Professional Standards & Integrity report

| Offences & Activity             | April 2019 |
|---------------------------------|------------|
| Marring                         | 9          |
| Fail to Chase                   | 39         |
| Satisfactory Trials Cleared     | 41         |
| Satisfactory Trials Not Cleared | 9          |
| Samples Taken                   | 959        |
| Positive swabs from RASL        | 8          |
| Positive swab cases heard       | 1          |
| Animal welfare cases heard      | 3          |
| Misconduct cases heard          | 1          |

• Swabs taken 2017-2018 financial year (01/07/2017 – 30/06/2018) = 14,008

• Swabs taken 2018-2019 financial year = 9463