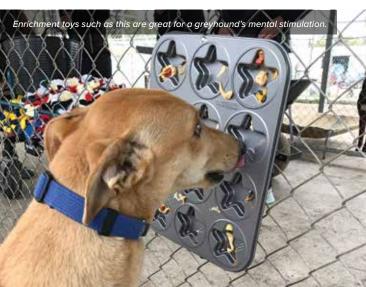

Enrichment toys keep the greyhounds occupied while they're in the kennels or when they have to rest following a visit to the vet. These toys have spaces to hide dog treats and encourage the greyhounds to use their physical and mental capabilities to sniff out and find their treats. The toys may be cardboard boxes and newspapers that the dog can rip in to; snuffle mats made from fabric that they can sniff through; or trays of treats for them to lick up.

Enrichment volunteers build hide treats in snuffle mats.

"Enrichment toys are good for a greyhound's mental and physical stimulation while they're in a kennel," explained Greyhound Behavioural Assessor, Carly McDougall. "These activities contribute to the greyhound's overall wellbeing, which means the greyhounds are happier and more content."