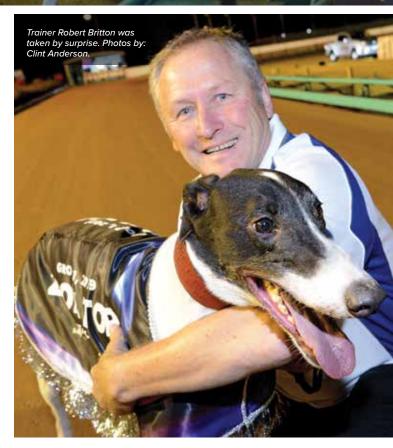

# Tornado storms back to the top

By Gerard Guthrie and Molly Haines

ustralia's best stayer Tornado Tears demonstrated all his champion qualities with a magnificent return to the track in the Group 1 Zoom Top (725m) at The Meadows on the opening night of the Australian Cup Carnival.

In a superb training performance by champion mentor Robert Britton, Tornado Tears dug deep to win the invitationonly Zoom Top first-up after five months on the sidelines.

The son of the great Fernando Bale and Tears Siam, a litter sister to Britton's 2015 Zoom Top hero Space Star, hadn't been seen in action since 22 September, when he won the Group 3 Top Cat Video Cup at the same venue.

"He has just got me in awe," said Robert Britton. "Tornado Tears does things that dogs just shouldn't be able to do."

It was the fourth time Britton had won the Zoom Top in the last six years, having previously won the event with Cheetah Zorro (2014), Space Star (2015) and last year with Fanta Bale, enhancing the Lara mentor's reputation as greyhound racing's Bart Cummings.

"We didn't know how strong he would be heading into the Zoom Top after such a long lay-off. I feel that everyone has a lot more confidence in him that I did.

"He has had a faultless preparation after his hairline fracture in his hock five months ago. Even though he hasn't been over 700 in his comeback, he was showing all the signs he was more than okay.