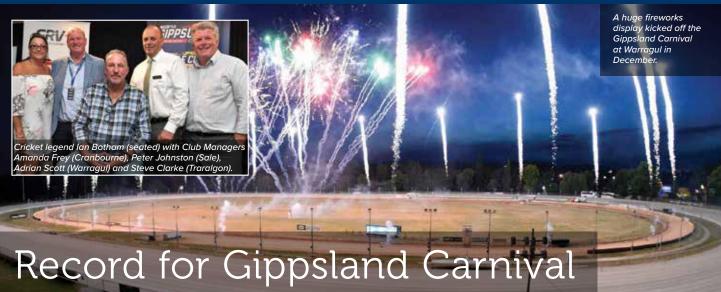

GIPPSLAND

### By Luke Holmesby and Andrew Copley

reyhound racing's third annual Gippsland Carnival reached new heights in 2018/19 with record crowds flocking to take in the thrills of our sport.

The latest series consisted of three country cups beginning with the Sale Cup on Boxing Day, followed by the Warragul Cup in January before rounding out with the Cranbourne Cup in February.

A spectacular launch in December brought the carnival to life with cricket legend Ian Botham and Victorian greyhound racing ambassador Brent Harvey in attendance. Attendance figures were up by 8,500 on last year's carnival despite the cancellation of the Traralgon Cup on Australia Day due to track safety issues, which are currently being rectified.

GRV CEO Alan Clayton said the carnival had grown from strength to strength in its three years.

"Gippsland is a traditionally rich area for greyhound racing and you can see that shine through in this carnival," Mr Clayton said. "To see Sale, Warragul and Cranbourne filled with families enjoying our great sport is just wonderful, and we are proud to see the benefits it brings to local businesses and communities."