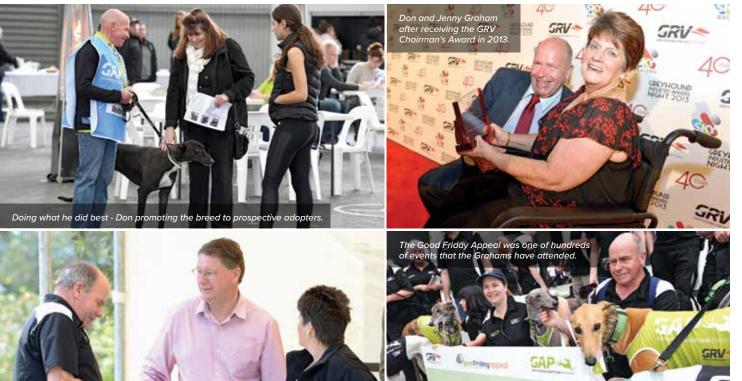

### By Renee Mok

t is with a heavy heart that we say goodbye to Don Graham, a highly respected GAP volunteer, who passed away on Sunday 17 February.

Don and his wife Jenny began adopting greyhounds in 2001 and became heavily involved with the Greyhound Adoption Program. They were dedicated, long-time volunteers who fostered many greyhounds and attended countless GAP events, including the Royal Melbourne Show and GAP Adoption Days. The couple became a staple of the program and their tireless volunteer work helped a lot of greyhounds find homes.

Don and Jenny are renowned for having many greyhounds at a time in their Carrum Downs home and for their genuine desire to help retired greyhounds become pets. Over the years, they have truly become a part of the GAP family and their outstanding contribution received well-deserved recognition in 2013 when they received the Chairman's Award at the Greyhound Industry Awards Night.

Don was a softly-spoken man with a real passion for the breed. We will remember him as a greyhound whisperer, who was happy to share his knowledge and experience with others. At events, he would often start friendly conversations with prospective adopters and introduce them to one of his many greyhounds.

Described by GAP staff as a compassionate man who 'loved the hounds', Don didn't just talk the talk, he walked the walk. Don and Jenny have done so much for individual dogs and the breed as a whole.

Don was an incredible man and his kindness and generosity shone through when he was with his dogs. He will be missed by many including all those in the GAP community whose lives he has touched.