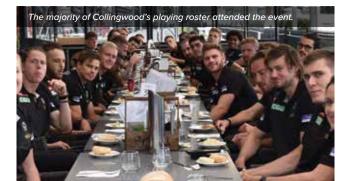

# Premiership Magpies swoop into Ballarat

### By Phil Weir

hree modern day greats of the Collingwood Football Club held court at Ballarat recently.

Dane Swan, Dayne Beams and Steele Sidebottom were on hand for a sportsman's night in February, with a packed crowd in raptures.

Jane Verbene from the Ballarat club said the night was planned to introduce greyhound racing to a whole new crowd.

Warragul Cups while Sidebottom has owned several racing greyhounds.

Dayne Beams, Dane Swan and Steele Sidebottom at the Ballarat greyhounds.

Photos by: sportinaphotos.com.au

Verbene said while the night was a huge success, they would look at doing it differently in the future, with a greater diversity of clubs represented.

"Most of the people who came along were Collingwood fans but we had a few that weren't. A lot just came to see Dane Swan, there's a real fascination with him as we've seen at a few greyhound racing clubs over the past couple of months."

With the Ballarat region known as a rich breeding ground for both football and greyhound racing, it was an obvious fit to host the three Magpie premiership heroes.

And there was some extensive knowledge of the sport among the panel. Swan has been a regular fixture at greyhound racing over summer, attending the Cranbourne and Many successful greyhound breeders