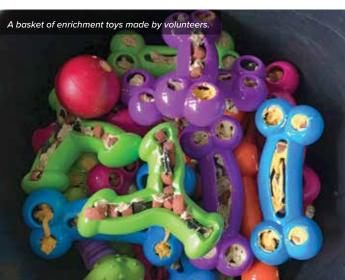

# Enriching the Lives of GAP Greyhounds

### By Renee Mok

id you know that the Greyhound Adoption Program has a team of Enrichment Volunteers?

Greyhound Enrichment Volunteers have the important job of cuddling with greyhounds at GAP – in addition to other socialisation activities of course. Recently, GAP has added making enrichment toys for the greyhounds to their list of duties and these volunteers are having a ball!

The Enrichment Volunteers may also work with GAP's Greyhound Behavioural Assessors on specific training activities. Recently, the Behaviourist Team introduced a new activity for these volunteers to participate in – making snuffle mats and other enrichment toys for the greyhounds to play with.

Enrichment toys keep the greyhounds occupied while they're in the kennels or when they have to rest following a visit to the vet. These toys have spaces to hide dog treats and encourage the greyhounds to use their physical and mental capabilities to sniff out and find their treats. The toys may be cardboard boxes and newspapers that the dog can rip in to; snuffle mats made from fabric that they can sniff through; or trays of treats for them to lick up.