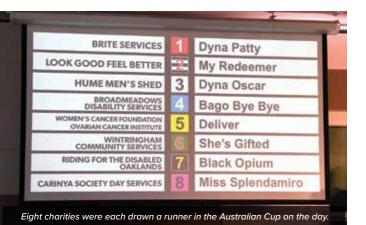

Adding another new dimension to this year's Australian Cup is the pairing of eight local charities to a runner in the Australian Cup. The group matched with the winning dog is set to receive a \$10,000 donation, while \$2000 will be donated to the remaining seven charities.