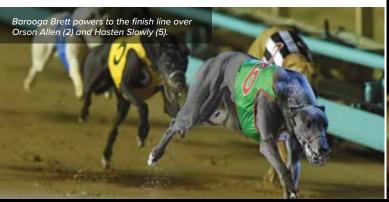

# Barooga Brett secures Group 1 double

Melbourne Cup hero My Redeemer was at \$6.60, while underlining the depth of the field, Hasten Slowly, runner-up in both the Australian Cup and Topgun at the venue in 2018, was a \$23.60 outsider.

Barooga Brett came out running and duelled for the lead with Orson Allen going into the first turn.

Barooga Brett gained the ascendancy soon after and he refused to surrender his hard-won advantage, increasing his lead in the home straight as he defeated Orson Allen by 2.77 lengths in a flying 29.65sec, eclipsing his previous